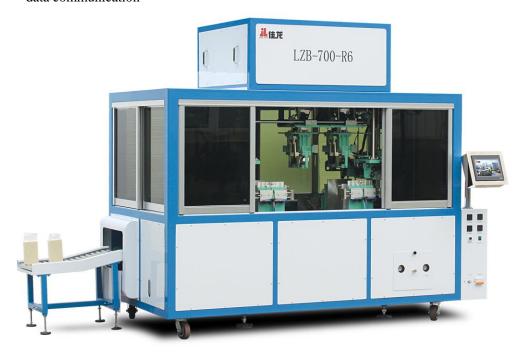

### LZB-700-R6

#### ii. Technical Information

| Model No.             | LZB-700-R6                    |  |
|-----------------------|-------------------------------|--|
| Weighing Range (kg)   | 0.5-2.5                       |  |
| Packing Speed (bag/h) | 660-720                       |  |
| Power Supply          | 4N-AC 380V 50Hz、5.0KW         |  |
| Air ,Air Consumption  | $0.4-0.6$ MPa $3$ m $^{3}$ /h |  |
| Product Size (MM)     | 2400 (silo not included)      |  |

#### Basic configure: iii.

| No. | Name                            | Supplier           |
|-----|---------------------------------|--------------------|
| 1   | Touch screen 10 "               | Japan / Omron      |
| 2   | Weighing controller             | Canada/General     |
| 3   | PLC                             | Japan / Omron      |
| 4   | Switching Power Supply          | Japan / Omron      |
| 5   | Solid state relay               | Japan / Omron      |
| 6   | Intermediate relay              | Japan / Omron      |
| 7   | Load cell                       | USA/ Celtron       |
| 8   | Phase sequence protection relay | France / Schneider |
| 10  | Vacuum pump                     | Germany/ (BECKER)  |
| 11  | Cylinder                        | Taiwan /Airtac     |
| 12  | Solenoid valve                  | Taiwan /Airtac     |
| 13  | Linear Slides                   | Taiwan/ABBA        |
| 14  | Miniature geared motors         | Taiwan / ruiyong   |